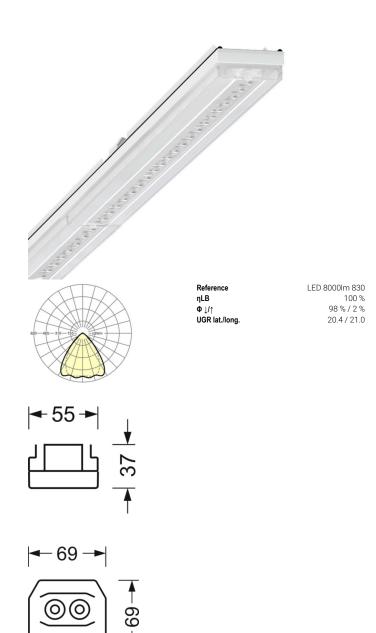

# LIGHTING TECHNOLOGY

| Placement                     | LED, Colour rendering/Light colour CRI ≥              |
|-------------------------------|-------------------------------------------------------|
|                               | 80 / 3000K                                            |
| Colour tolerance (MacAdam)    | 3SDCM                                                 |
| Nominal luminous flux         | 7964lm                                                |
| LED service life              | 50000h L80/B10 (Tq 30°C), 70000h<br>L80/B50 (Tq 30°C) |
| Luminaire luminous efficiency | 162lm/W                                               |
| Beam angle                    | 80° (C0) / 75 ° (C90)                                 |
| UGR lat./long.                | 20.4 / 21.0                                           |

# **MECHANICS**

| Housing colour         |         | traffic white RAL 9016                             |  |
|------------------------|---------|----------------------------------------------------|--|
| Dimensions (LxWxH/DxH) |         | 1531mm x 55mm x 37mm                               |  |
| Weight (net)           |         | 1.65kg                                             |  |
| Type of installation   |         | Mounting rail system installation, Light structure |  |
| Dimension              | ıs      |                                                    |  |
| L                      | 1531 mm | Length                                             |  |
| В                      | 55 mm   | Width                                              |  |

Height

37 mm